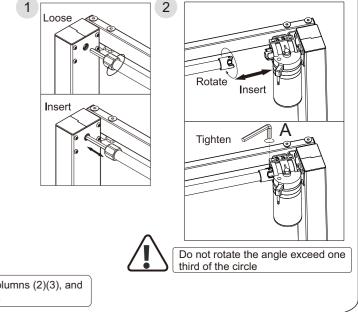

|
| Lowest Position        | 710mm                                                           |
| Highest Position       | 1210mm                                                          |
| Desktop Size           | 1000-1600mm<br>500-800mm                                        |
| Duty Cycle             | 10%(Pause 18 minutes for each continuous<br>2-minute operation) |
| Applicable Temperature | 0~40°C                                                          |



Accessory list

Attention: The drawings below are only for reference which might be slightly different from the actual object, please in kind prevail. Any tools missing or installation problems, please contact the customer service firstly.



Model: SPE-114A

Installation guide









## Common fault treatment

The following tips will help you detected and eliminate the common fault and error. If the error you meet is not on the list, please contact our customer service.

| Error                                                        | Method                                                        |
|--------------------------------------------------------------|---------------------------------------------------------------|
| No response while pressing                                   | Check if all the cables well connected;                       |
| Rising in a low speed                                        | Check if overloaded, max loading: 70kg;                       |
| The desktop moving towards the opposite direction as ordered | Reset;