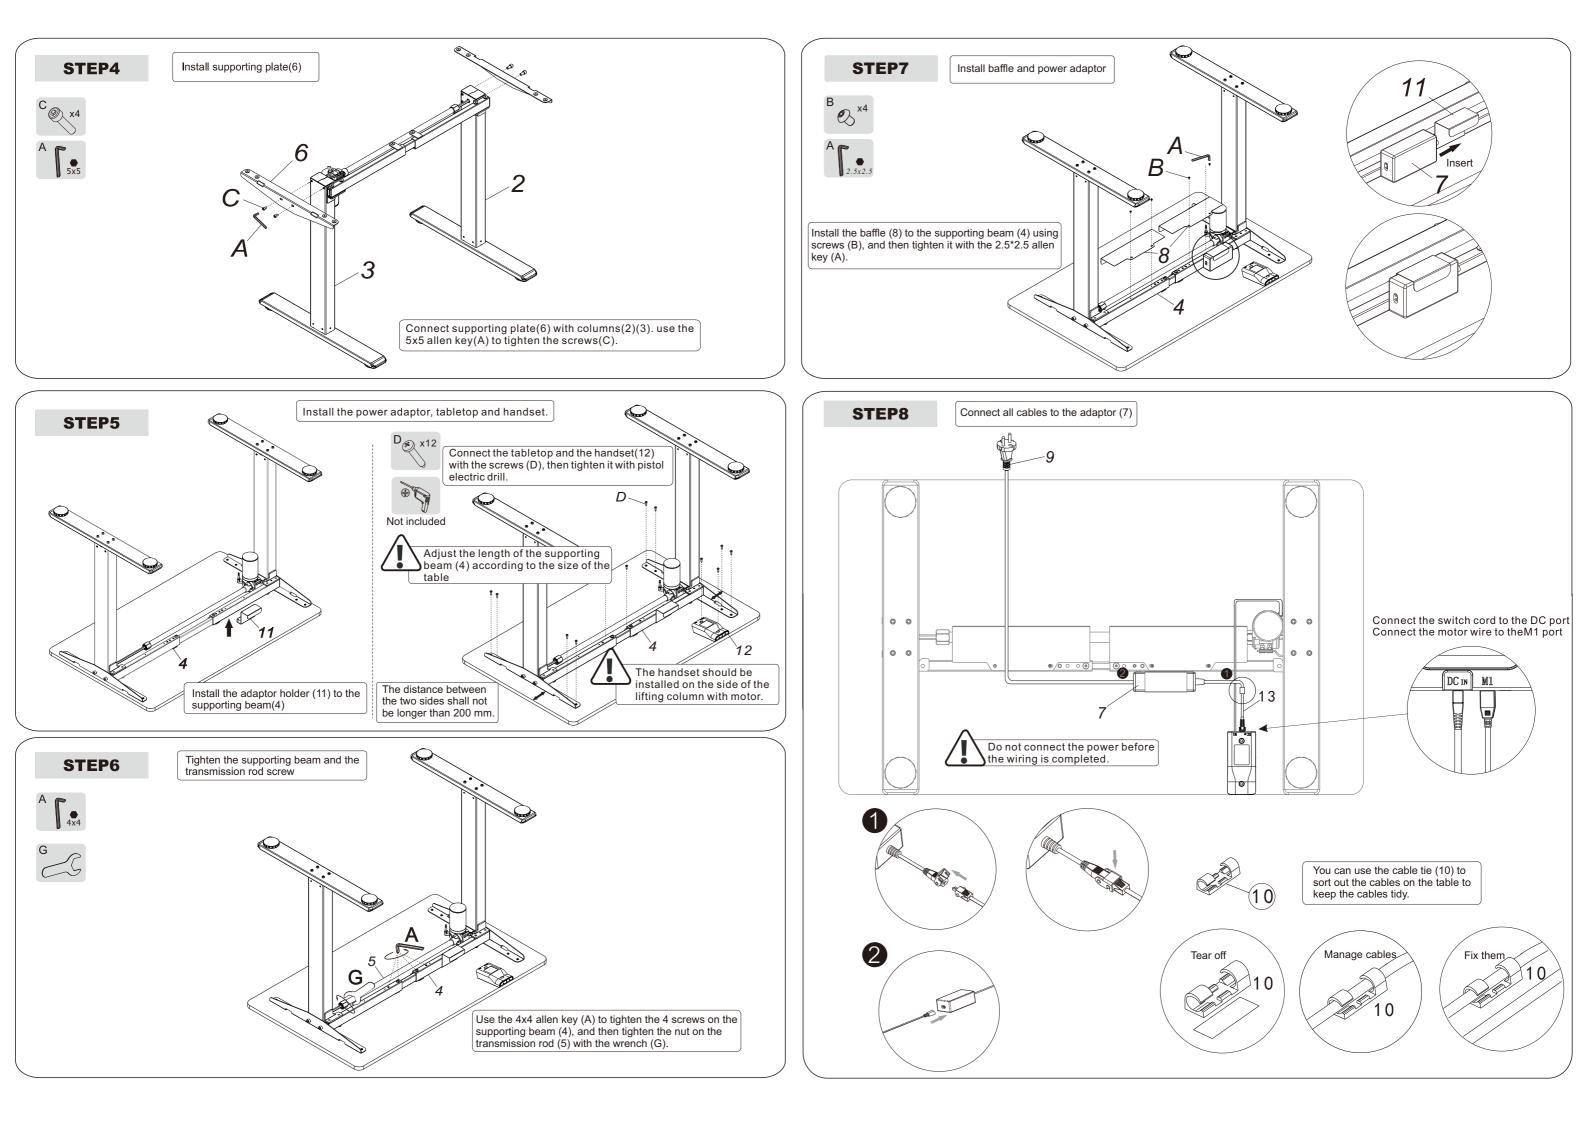

|
| Lowest Position        | 710mm                                                           |
| Highest Position       | 1210mm                                                          |
| Desktop Size           | 1000-1600mm<br>500-800mm                                        |
| Duty Cycle             | 10%(Pause 18 minutes for each continuous<br>2-minute operation) |
| Applicable Temperature | 0~40°C                                                          |



Accessory list

Attention: The drawings below are only for reference which might be slightly different from the actual object, please in kind prevail. Any tools missing or installation problems, please contact the customer service firstly.



Model: SPE-114A

Installation guide









## Common fault treatment

The following tips will help you detected and eliminate the common fault and error. If the error you meet is not on the list, please contact our customer service.

| Error                                                        | Method                                                        |
|--------------------------------------------------------------|---------------------------------------------------------------|
| No response while pressing                                   | Check if all the cables well connected;                       |
| Rising in a low speed                                        | Check if overloaded, max loading: 70kg;                       |
| The desktop moving towards the opposite direction as ordered | Reset;