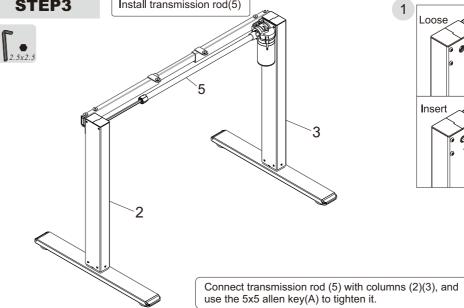

|
| Lowest Position        | 710mm                                                           |
| Highest Position       | 1210mm                                                          |
| Desktop Size           | 1000-1600mm<br>500-800mm                                        |
| Duty Cycle             | 10%(Pause 18 minutes for each continuous<br>2-minute operation) |
| Applicable Temperature | 0~40°C                                                          |



Accessory list

Attention: The drawings below are only for reference which might be slightly different from the actual object, please in kind prevail. Any tools missing or installation problems, please contact the customer service firstly.



Model: SPE-114A

Installation guide









## Common fault treatment

The following tips will help you detected and eliminate the common fault and error. If the error you meet is not on the list, please contact our customer service.

| Error                                                        | Method                                                        |
|--------------------------------------------------------------|---------------------------------------------------------------|
| No response while pressing                                   | Check if all the cables well connected;                       |
| Rising in a low speed                                        | Check if overloaded, max loading: 70kg;                       |
| The desktop moving towards the opposite direction as ordered | Reset;