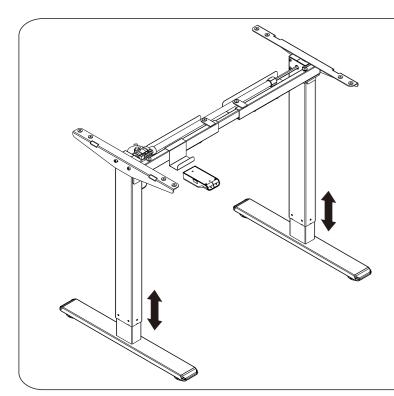

| Technical data         |                                                                 |
|------------------------|-----------------------------------------------------------------|
|                        |                                                                 |
| Column Number          | 2                                                               |
| Maximum Load           | 70KG                                                            |
| Max Speed              | 25mm/s                                                          |
| Input Voltage          | 100-240V                                                        |
| Lowest Position        | 710mm                                                           |
| Highest Position       | 1210mm