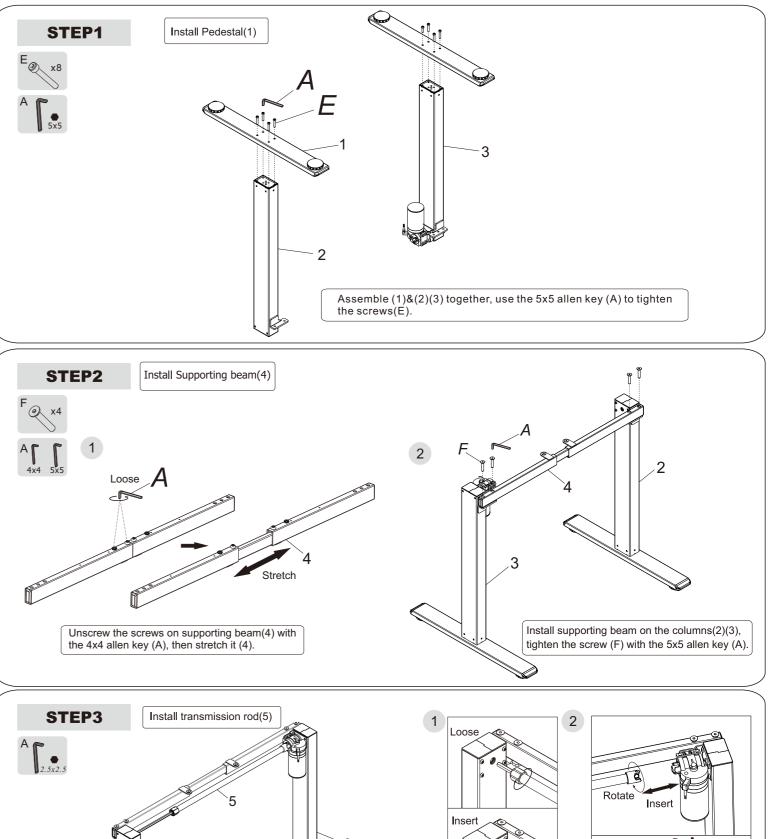

|
| Maximum Load           | 70KG                                                            |
| Max Speed              | 25mm/s                                                          |
| Input Voltage          | 100-240V                                                        |
| Lowest Position        | 710mm                                                           |
| Highest Position       | 1210mm                                                          |
| Desktop Size           | 1000-1600mm<br>500-800mm                                        |
| Duty Cycle             | 10%(Pause 18 minutes for each continuous<br>2-minute operation) |
| Applicable Temperature | 0~40°C                                                          |



Accessory list

Attention: The drawings below are only for reference which might be slightly different from the actual object, please in kind prevail. Any tools missing or installation problems, please contact the customer service firstly.



Model: SPE-114A

Installation guide









## Common fault treatment

The following tips will help you detected and eliminate the common fault and error. If the error you meet is not on the list, please contact our customer service.

| Error                                                        | Method                                                        |
|--------------------------------------------------------------|---------------------------------------------------------------|
| No response while pressing