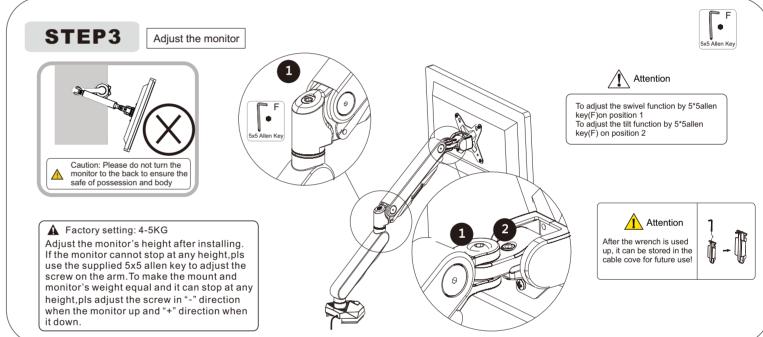

This product was designed to be installed on desk.Before installing, make sure the mount will support the combined load of the equipment and hardware.Never exceed the maximum load capacity 9 KG, or else it may result in product failure or personal injury.

To ensure the sealing performance of the gas spring, it is suggested to have complete adjustment to the upper arm (with spring) one time or several times every month.

Made in ChRL for **DMTrade Mikołaj Tomaszewski** Wiśniowa 36, 64-000 Kościan, Poland