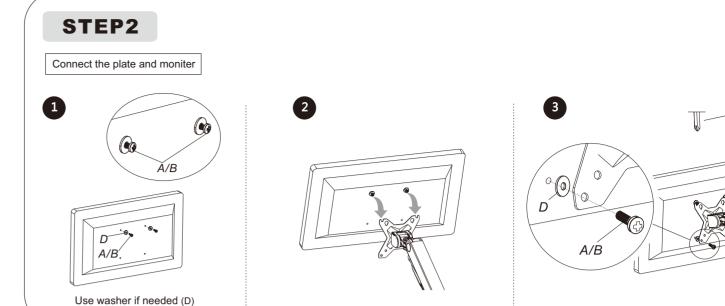

## Model: SPA-G160

Installation guide

























## Key Function



## Product Specification





## CAUTION

This product contains small items that could be a choking hazard if swallowed. Keep these items away from young children.

- Make Sure these instructions are read and completely understood before attempting installation. If you are unsure of any part of this installation, please contact a professional installer for assistance.
- The desk or mounting surface must be capable of supporting the combined weight of the mount and the display, otherwise the structure must be reinforced.
- Safety gear and proper tools must be used. A minimum of two people are required for this installation. Failure to use safety gear can result in property damage, serious injury or death.
- $\bullet$  please check joint parts every two months, m