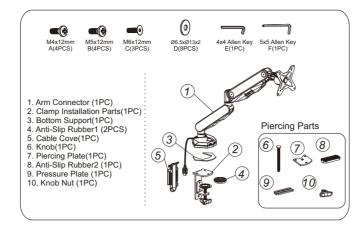

## Model: SPA-G160

Installation guide

























## Key Function



## Product Specification





## CAUTION

This product contains small items that could be a choking hazard if swallowed. Keep these items away from young children.

- Make Sure these instructions are read and completely understood before attempting installation. If you are unsure of any part of this installation, please contact a professional installer for assistance.
- The desk or mounting surface must be capable of supporting the combined weight of the mount and the display, otherwise the structure must be reinforced.
- Safety gear and proper tools must be used. A minimum of two people are required for this installation. Failure to use safety gear can result in property damage, serious injury or death.
- $\bullet$  please check joint parts every two month