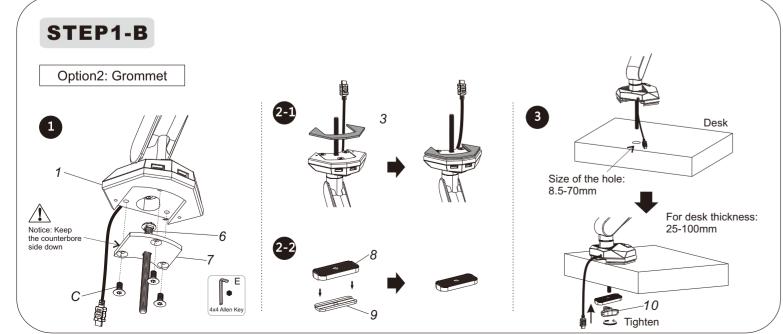

## CAUTION

This product contains small items that could be a choking hazard if swallowed. Keep these items away from young children.

- Make Sure these instructions are read and completely understood before attempting installation. If you are unsure of any part of this installation, please contact a professional installer for assistance.
- The desk or mounting surface must be capable of supporting the combined weight of the mount and the display, otherwise the structure must be reinforced.
- Safety gear and proper tools must be used. A minimum of two people are required for this installation. Failure to use safety gear can result in property damage, serious injury or death.
- $\bullet$  please check joint parts every two months, making sure the screws are loosened or not.

This product was designed to be installed on desk.Before installing, make sure the mount will support the combined load of the equipment and hardware.Never exceed the maximum load capacity 9 KG, or else it may result in product failure or personal injury.