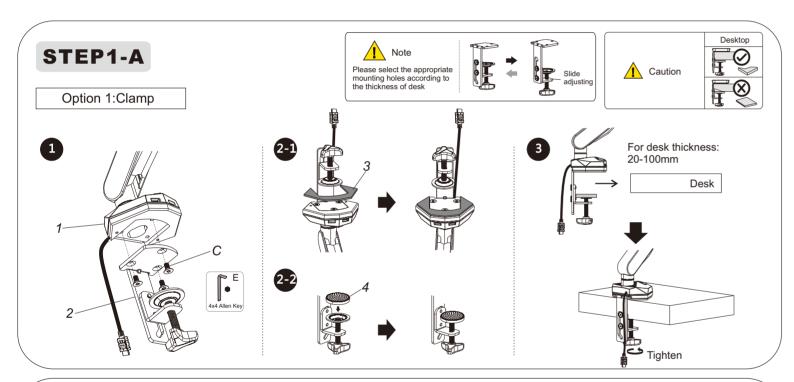

## CAUTION

This product contains small items that could be a choking hazard if swallowed. Keep these items away from young children.

- Make Sure these instructions are read and completely understood before attempting installation. If you are unsure of any part of this installation, please contact a professional installer for assistance.
- The desk or mounting surface must be capable of supporting the combined weight of the mount and the display, otherwise the structure must be reinforced.
- Safety gear and proper tools must be used. A minimum of two people are required for this installation. Failure to use safety gear can result in property damage, serious injury or death.
- $\bullet$  please check joint parts every two months, making sure the screws are loosened or not.

This product was designed to be installed on desk.Before installing, make sure the mount will support the combined load of the equipment and hardware.Never exceed the maximum load capacity 9 KG, or else it may result in product failure or personal injury.