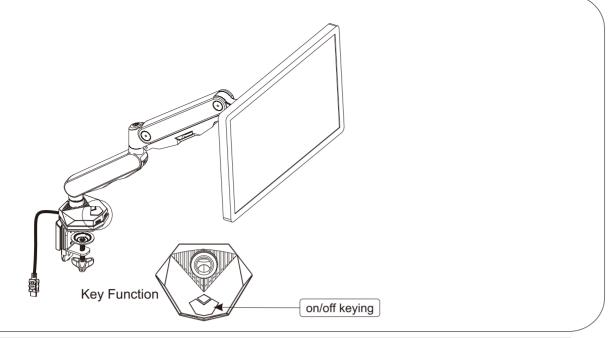

## Model: SPA-G160

Installation guide

























## Key Function



## Product Specification





## CAUTION

This product contains small items that could be a choking hazard if swallowed. Keep these items away from young children.

- Make Sure these instructions are read and completely understood before attempting installation. If you are unsure of any part of this installation, please contact a professional installer for assistance.
- The desk or mounting surface must be capable of supporting the combined weight of the mount and the display, otherwise the structure must be reinforced.
- Safety gear and proper tools must be used. A minimum of two people are required for this installation. Failure to use safety gear can result in property damage, serious injury or death.
- $\bullet$  please check joint parts every two months, making sure the screws are l