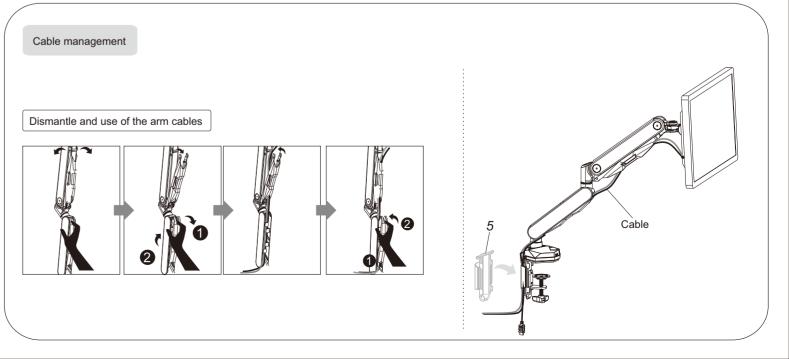

## Model: SPA-G160

Installation guide

























## Key Function



## Product Specification





## CAUTION

This product contains small items that could be a choking hazard if swallowed. Keep these items away from young children.

- Make Sure these instructions are read and completely understood before attempting installation. If you are unsure of any part of this installation, please contact a professional installer for assistance.
- The desk or mounting surface must be capable of supporting the combined weight of the mount and the display, otherwise the structure must be reinforced.
- Safety gear and proper tools must be used. A minimum of two people are required for this installation. Failure to use safety gear can result in property damage, serious injury or death.
- $\bullet$  please check joint parts every two months, making su