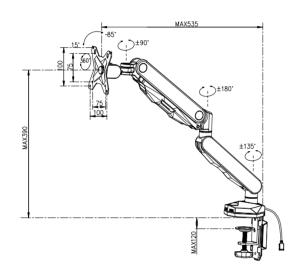

## Model: SPA-G160

Installation guide

























## Key Function



## Product Specification





## CAUTION

This product contains small items that could be a choking hazard if swallowed. Keep these items away from young children.

- Make Sure these instructions are read and completely understood before attempting installation. If you are unsure of any part of this installation, please contact a professional installer for assistance.
- The desk or mounting surface must be capable of supporting the combined weight of the mount and the display, otherwise the structure must be reinforced.
- Safety gear and proper tools must be used. A minimum of two people are required for this installation. Failure to use safety gear can result in property damage, serious injury or death.
- $\bullet$  please check joint parts every two months, making sure the screws are loosened or not.

This produc