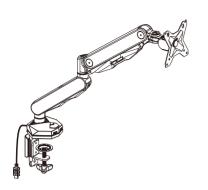

## Model: SPA-G160

Installation guide

























## Key Function



## Product Specification





## CAUTION

This product contains small items that could be a choking hazard if swallowed. Keep these items away from young children.

- Make Sure these instructions are read and completely understood before attempting installation. If you are unsure of any part of this installation, please contact a professional installer for assistance.
- The desk or mounting surface must be capable of supporting the combined weight of the mount and the display, otherwise the structure must be reinforced.
- Safety gear and proper tools must be used. A minimum of two people are required for this installation. Failure to use safety gear can result in property damage, serious injury or death.
- $\bullet$  please check joint parts every