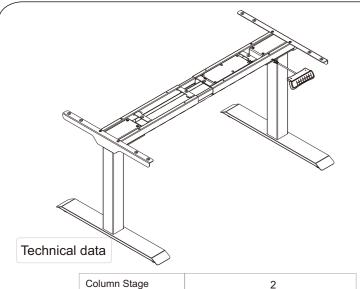

## Model: SPE-224

| _     |
|-------|
| 2     |
| 100KG |
|       |

690-1180mm(Without table top)

1100-1900mm

Max. Weight Capacity Height Range

Width Range