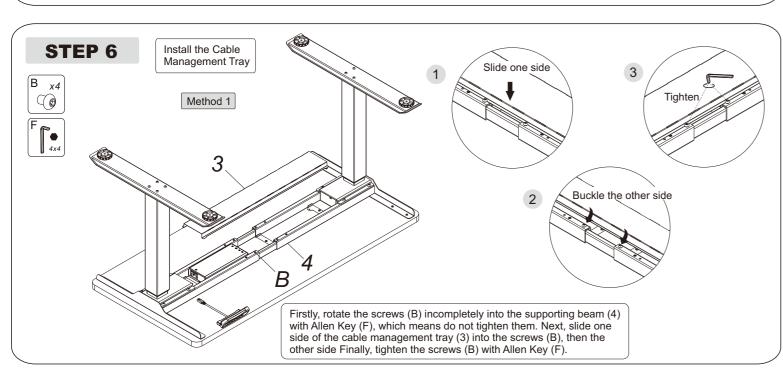

| No. | Image    | Spec               | Qty |
|-----|----------|--------------------|-----|
| Α   | <b>©</b> | M6                 | 4   |
| В   | <b>©</b> | M6                 | 4   |
| С   |          | M6                 | 8   |
| D   |          | M6                 | 12  |
| Е   |          | St4.2              | 16  |
| F   |          | Allen Key<br>4x4mm | 1   |