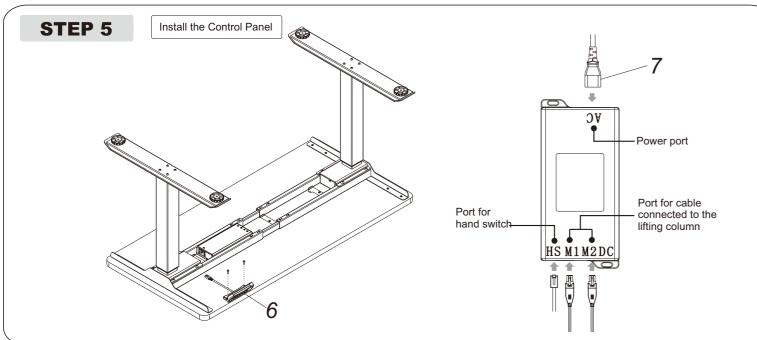

## Model: SPE-224







| _     |
|-------|
| 2     |
| 100KG |
|       |

690-1180mm(Without table top)

1100-1900mm

## Accessory list

Attention: The drawings below are for guidance only and they may differ slightly from the product and fittings received. Please contact our customer service department should you have any queries.

| No. | Image    | Spec               | Qty |
|-----|----------|--------------------|-----|
| Α   | <b>©</b> | M6                 | 4   |
| В   | <b>©</b> | M6                 | 4   |
| С   |          | M6                 | 8   |
| D   |          | M6                 | 12  |
| Е   |          | St4.2              | 16  |
| F   |          | Allen Key<br>4x4mm | 1   |



Max. Weight Capacity Height Range

Width Range

















## Common fault treatment

The following tips will help you detected and eliminate the common fault and error. If the fault you met is not listed below, please contact with your supplier. Only themanufacturer and professionals are capable for investigating and correcting those fault and error.

| Fault phenomenon                                                                    | Method                                                                                                                              |
|-------------------------------------------------------------------------------------|-------------------------------------------------------------------------------------------------------------------------------------|
| No response while long pressing down arrow after conne