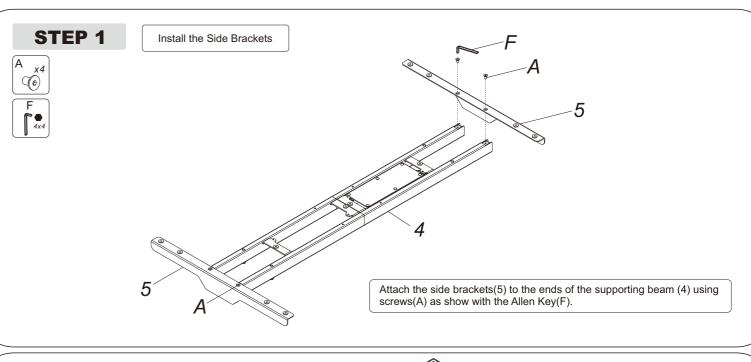

| No. | Image    | Spec               | Qty |
|-----|----------|--------------------|-----|
| Α   | <b>©</b> | M6                 | 4   |
| В   | <b>©</b> | M6                 | 4   |
| С   |          | M6                 | 8   |
| D   |          | M6                 | 12  |
| Е   |          | St4.2              | 16  |
| F   |          | Allen Key<br>4x4mm | 1   |