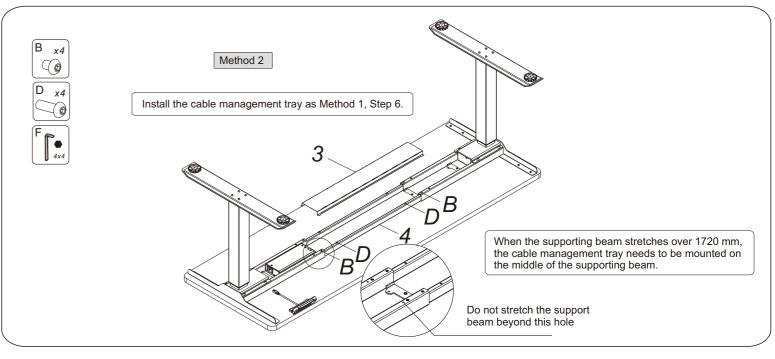

| No. | Image    | Spec               | Qty |
|-----|----------|--------------------|-----|
| Α   | <b>©</b> | M6                 | 4   |
| В   | <b>©</b> | M6                 | 4   |
| С   |          | M6                 | 8   |
| D   |          | M6                 | 12  |
| Е   |          | St4.2              | 16  |
| F   |          | Allen Key<br>4x4mm | 1   |