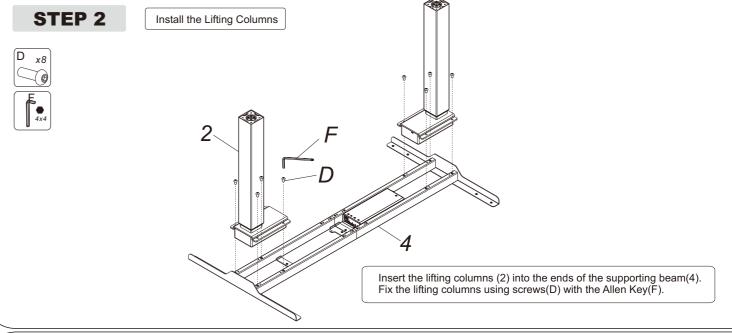

| No. | Image    | Spec               | Qty |
|-----|----------|--------------------|-----|
| Α   | <b>©</b> | M6                 | 4   |
| В   | <b>©</b> | M6                 | 4   |
| С   |          | M6                 | 8   |
| D   |          | M6                 | 12  |
| Е   |          | St4.2              | 16  |
| F   |          | Allen Key<br>4x4mm | 1   |