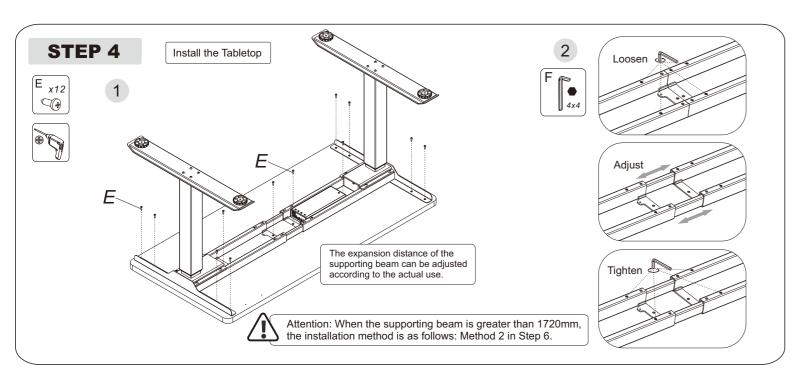

| No. | Image    | Spec               | Qty |
|-----|----------|--------------------|-----|
| Α   | <b>©</b> | M6                 | 4   |
| В   | <b>©</b> | M6                 | 4   |
| С   |          | M6                 | 8   |
| D   |          | M6                 | 12  |
| Е   |          | St4.2              | 16  |
| F   |          | Allen Key<br>4x4mm | 1   |