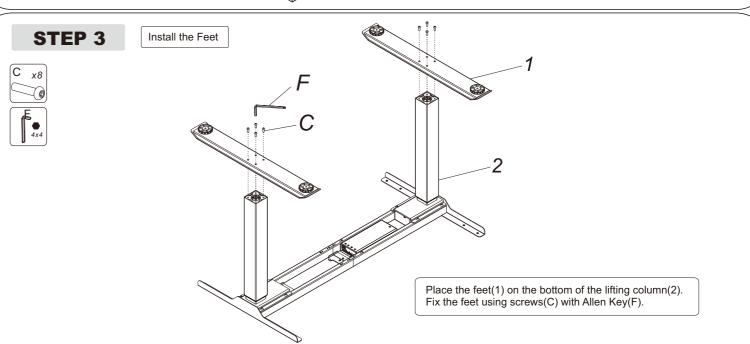

| No. | Image    | Spec               | Qty |
|-----|----------|--------------------|-----|
| Α   | <b>©</b> | M6                 | 4   |
| В   | <b>©</b> | M6                 | 4   |
| С   |          | M6                 | 8   |
| D   |          | M6                 | 12  |
| Е   |          | St4.2              | 16  |
| F   |          | Allen Key<br>4x4mm | 1   |