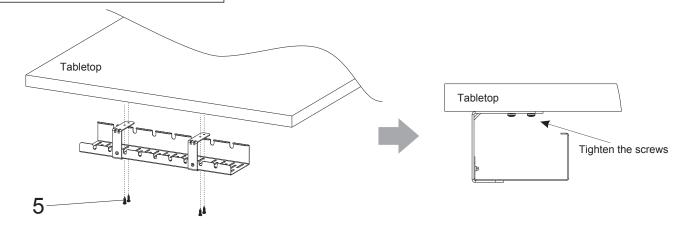

Model: SPK-520

Installation guide



Length\*Width\*Height



## STEP1

Attach the connecting bracket to the cable management tray.



# STEP2

Attach the cable management tray to the tabletop.



#### Specifications



### $\Lambda$

### **CAUTION**

This product contains small items that could be a choking hazard if swallowed. Keep these items away from young children.

- Make sure these instructions are read and completely understood before attempting installation. If you are unsure of any part of this installation, please contact a professionalinstaller for assistance.
- please check joint parts every two months, making sure the screws are loosened or not.

Note: this product is intended for indoor use only. Use of this product outdoors could lead to product failure or personal

Made in ChRL for **DMTrade Mikołaj Tomaszewski** Wiśniowa 36, 64-000 Kościan, Poland

NIP: PL6981681757 email: sklep@dmtrade.pl phone #1: +48 661 082 052 phone #2: +48 726 082 052

www.ergoline.spacetr