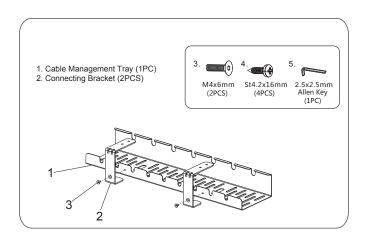

Model: SPK-520

Installation guide



Length\*Width\*Height



## STEP1

Attach the connecting bracket to the cable management tray.



# STEP2

Attach the cable management tray to the tabletop.



#### Specifications



### $\Lambda$

### **CAUTION**

This product contains small items that could be a choking hazard if swallowed. Keep these items away from young children.

- Make sure these instructions are read and completely understood before attempting installation. If you are unsure of any part of this installation, please contact a professionalinstaller for assistance.
- please check joint parts every two months, making sure the screws are loosened or not.

Note: this product is intended for indoor use only. Use of this product outdoors could lead to product failure or personal

Made in ChRL for **DMTrade Mikołaj Tomaszewski** Wiśniowa 36, 64-0