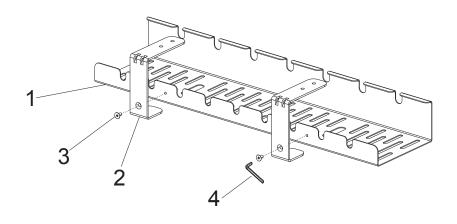

Model: SPK-520

Installation guide



Length\*Width\*Height



## STEP1

Attach the connecting bracket to the cable management tray.



# STEP2

Attach the cable management tray to the tabletop.



#### Specifications



### $\Lambda$

### **CAUTION**

This product contains small items that could be a choking hazard if swallowed. Keep these items away from young children.

- Make sure these instructions are read and completely understood before attempting installation. If you are unsure of any part of this installation, please contact a professionalinstaller for assistance.
- please check joint parts every two months, making sure the screws are loosened or not.

Note: this product is intended for indoor use only. Use of this product outdoors could lead to product failure or personal

Made in ChRL for **DMTrade Mikołaj Tomaszewski** Wiśniowa 36, 64-000 Kościan, Poland

NIP: PL6981681757 email: sklep@dmtrade.pl phone #1: +