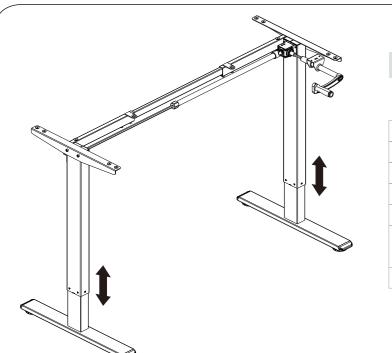

| Technical data |
|----------------|
| Technical uata |

Item No. : SPE-114M

Installation guide

| Column Number          | 2           |
|------------------------|-------------|
| Maximum Load           | 70KG        |
| Maximum speed          | 6mm/Round   |
| Lowest Position        | 710mm       |
| Highest Position       | 1210mm      |
| Deakten Size           | 1000-1600mm |
| Desktop Size           | 600-800mm   |
| Applicable Temperature | 0~40°C      |