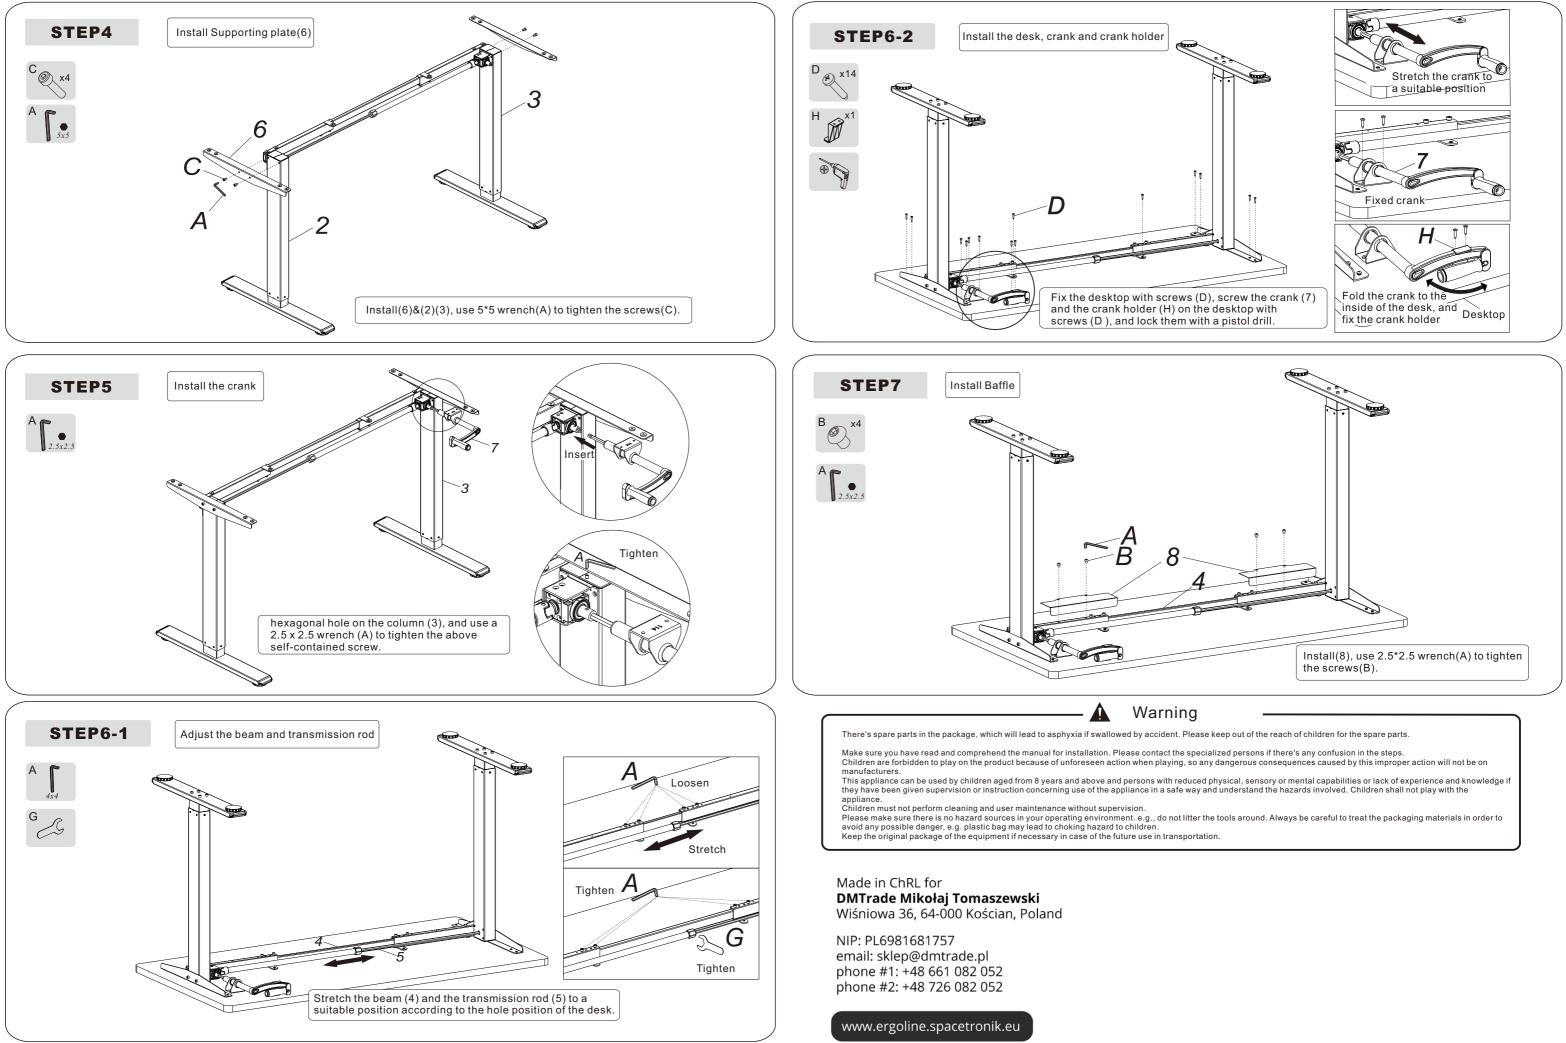

| Technical data |
|----------------|
| Technical uata |

Item No. : SPE-114M

Installation guide

| Column Number          | 2           |
|------------------------|-------------|
| Maximum Load           | 70KG        |
| Maximum speed          | 6mm/Round   |
| Lowest Position        | 710mm       |
| Highest Position       | 1210mm      |
| Deakten Size           | 1000-1600mm |
| Desktop Size           | 600-800mm   |
| Applicable Temperature | 0~40°C      |



## Accessory list

Attention: The drawings below are only for reference which might be slightly different from the actual object, please in kind prevail. Any tools missing or installation problems, please contact the customer service firstly.