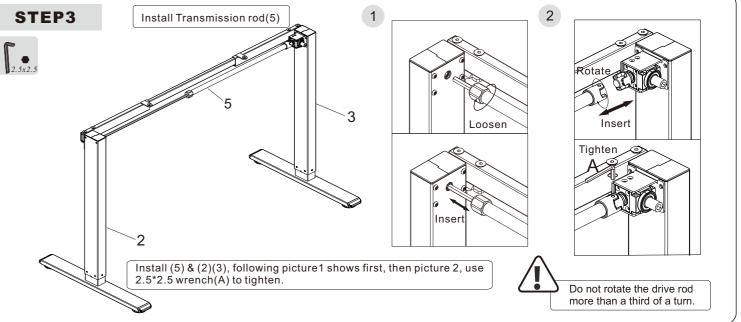

| Technical data |
|----------------|
| Technical uata |

Item No. : SPE-114M

Installation guide

| Column Number          | 2           |
|------------------------|-------------|
| Maximum Load           | 70KG        |
| Maximum speed          | 6mm/Round   |
| Lowest Position        | 710mm       |
| Highest Position       | 1210mm      |
| Deakten Size           | 1000-1600mm |
| Desktop Size           | 600-800mm   |
| Applicable Temperature | 0~40°C      |



## Accessory list

Attention: The drawings below are only for reference which might be slightly different from the actual object, please in kind prevail. Any tools missing or installation problems, please contact the customer service firstly.