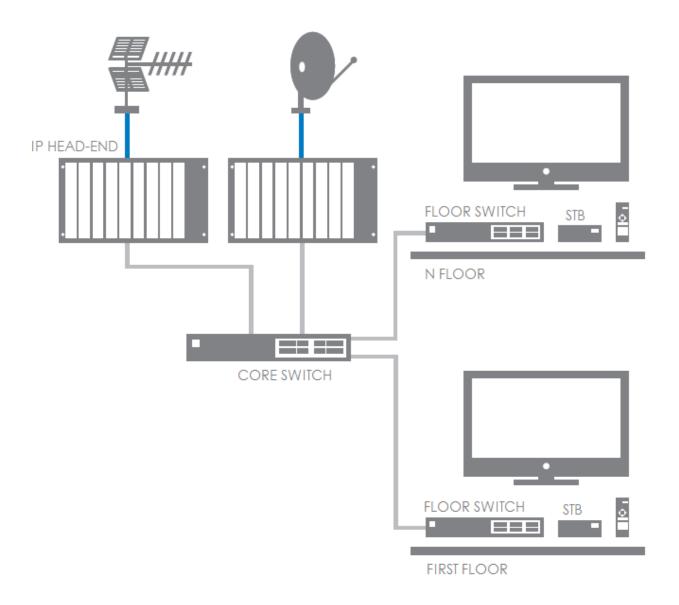

# **IPTV** Broadcasting Solution

Basic system that allows live broadcasting of TV programs through the data network from the headend to any receiver with HDMI input.

### **IPTV** Head-end

System that converts digital and satellite TV signal as well as external video sources (CCTV, DVD player...) into standard IP format.

## Set-top Boxes **IPTV**

They receive TV programs on IP format through the data network and convert them into a HDMI output for connection to the TV receiver for broadcasting.