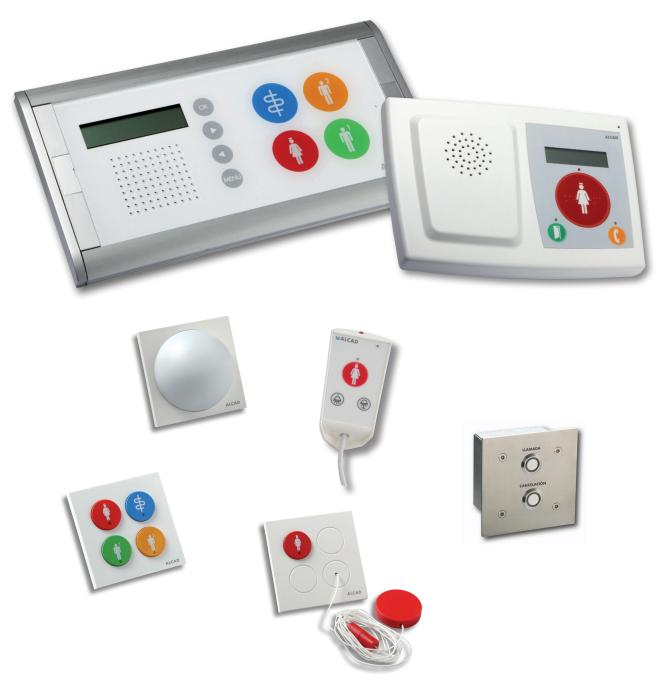

#### IP Hospitable Communications system

The ALCAD's Hospitable Communications platform is a Nurse-call communication system and alarms management. It uses the most advanced IP technology of the market allowing interacting with other IP systems across a data-network obtaining this way a modular, extendable system with ease of installation and maintenance.