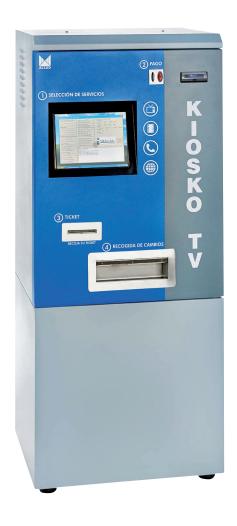

### ALCAD IPTV HOSPITAL

ALCAD offers an management platform and prepay kiosk for payable TV's services in hospitals.

#### Main functions

- Rate Management and duration of TV packages
- Collection reports, statistics and profitability
- Integration with IP ALCAD's communication hospitable system