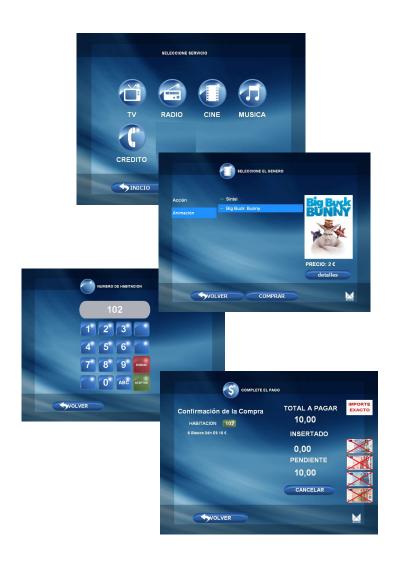

### ALCAD IPTV HOSPITAL

ALCAD offers an management platform and prepay kiosk for payable TV's services in hospitals.

#### Main functions

- Rate Management and duration of TV packages
- Collection reports, statistics and profitability
- Integration with IP ALCAD's communication hospitable system