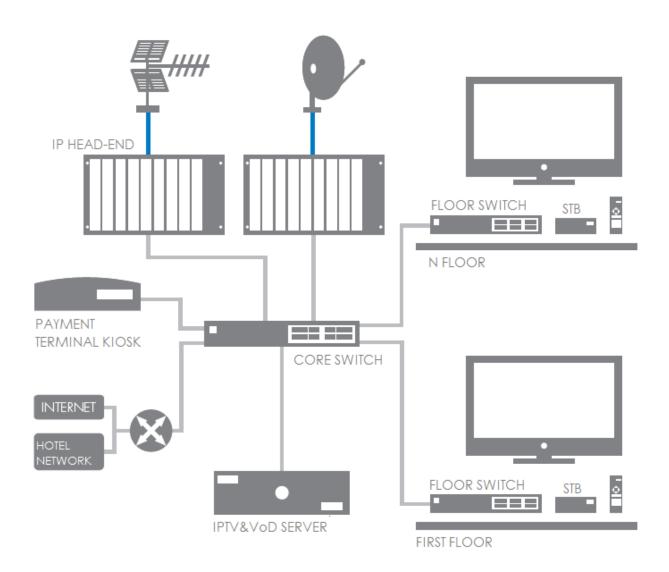

# **IPTV** Broadcasting Solution

Basic system that allows live broadcasting of TV programs through the data network from the headend to any receiver with HDMI input.

### **IPTV** Head-end

System that converts digital and satellite TV signal as well as external video sources (CCTV, DVD player...) into standard IP format.

## Set-top Boxes **IPTV**

They receive TV programs on IP format through the data network and convert them into a HDMI output for connection to the TV receiver for broadcasting.