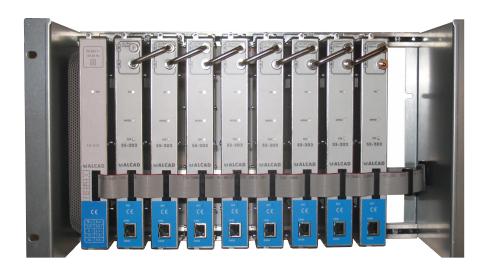

### **IPTV** Head-end

System that converts digital and satellite TV signal as well as external video sources (CCTV, DVD player...) into standard IP format.

#### **Features**

- Reception of digital TV (DVB-T) and satellite (DVB-S/S2)
- Base for standard and HD video sources
- Treatment of free or pay TV programs through the use of professional CAM
- Modulation of particular channels for broadcasting
- Remote configuration and supervision
- Standard IP protocols that enable its integration with other IPTV solutions / providers
- Modular format to easily enlarge