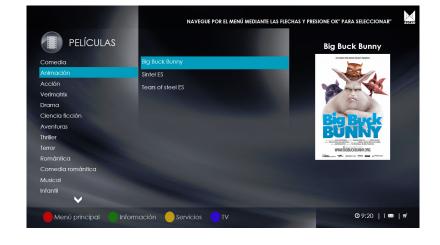

### ALCAD IPTV HOTEL

Platform that allows the guests to access from the television, the multimedia contents and specific services offered by the hotel.

#### Main functions

- User's Interface adapted to the language of the guest
- Personalized TV programs
- Movies and music on demand
- Parental control

- Message service
- Alarms and alarm clock
- Information of services and facilities of the hotel
- Weather Information
- Room Service
- Viewing of invoice and express checkout