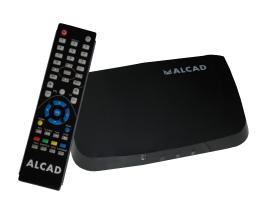

## Set-top Boxes **IPTV**

They receive TV programs on IP format through the data network and convert them into a HDMI output for connection to the TV receiver for broadcasting.

#### **Features**

- Support of audio and HD video codecs
- Automatic search of TV programs
- Remote configuration and management
- Remote control with programmable buttons for controlling audio and switch on/off the screen
- Compatible with any TV set or screen (CRT, plasma, LCD or LED)