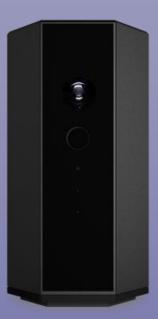

#### **Control Panel**

SOS Panic Button
Trigger 110dB loud siren for any emergency

Temperature & Humidity Sensor It allows you to track your home's temperature & humidity.

1080P HD Camera High quality video that captures every details

Built-in Infrared Sensor Detects human body motion

Photoelectric Detection
To detect the light intensity.

Built-in Microphone Hi-Fi Two-way talk.

4 Color LED Indicator
Showing arm/disarm/alarming status

For Multiple Devices