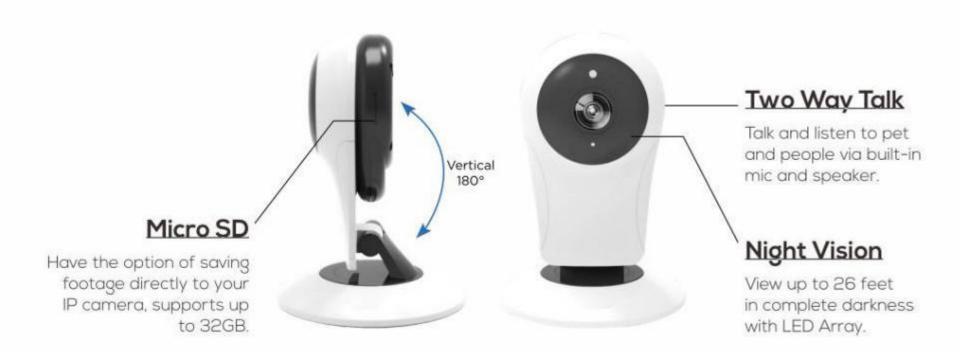

#### Features

HD 720P

Night Vision Motion Detection Two-way talk

## Installation: Put it anywhere

Crystal HD Night Vision

120° Viewing Area