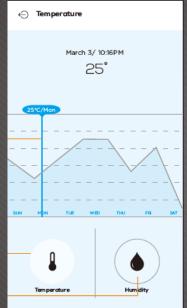

#### **Control Panel**

SOS Panic Button
Trigger 110dB loud siren for any emergency

Temperature & Humidity Sensor It allows you to track your home's temperature & humidity.

1080P HD Camera High quality video that captures every details