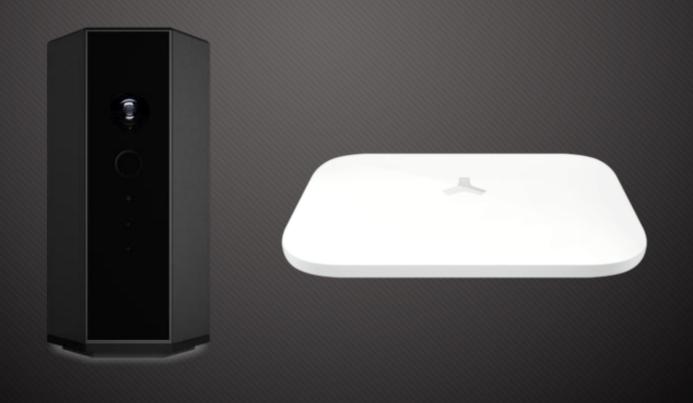

## N8

#### **Control Panel**

SOS Panic Button
Trigger 110dB loud siren for any emergency

Temperature & Humidity Sensor It allows you to track your home's temperature & humidity.

1080P HD Camera High quality video that captures every details

Built-in Infrared Sensor Detects human body motion

Photoelectric Detection
To detect the light intensity.

Built-in Microphone Hi-Fi Two-way talk.

4 Color LED Indicator
Showing arm/disarm/alarming status

For Multiple Devices

WiFi/GSM SmartCam Alarm System

WiFi Alarm System

WiFi Security Camera