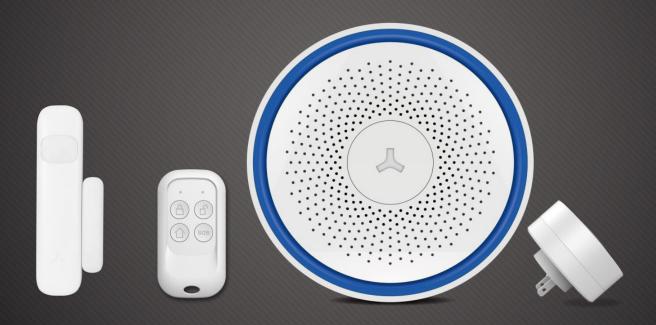

#### **Control Panel**

SOS Panic Button
Trigger 110dB loud siren for any emergency

Temperature & Humidity Sensor It allows you to track your home's temperature & humidity.

1080P HD Camera High quality video that captures every details

Built-in Infrared Sensor Detects human body motion

Photoelectric Detection
To detect the light intensity.

Built-in Microphone Hi-Fi Two-way talk.

4 Color LED Indicator
Showing arm/disarm/alarming status

For Multiple Devices