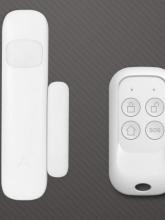

#### Wireless Door/Window Sensor

DWS-300 Door/Window Sensor

DWS-301 Iron Door/Window Sensor

DWS-302 Shutter Door Sensor

### Remote Control

Compact, comfortable, attractive new design, mysterious black
Built-in antenna
Multi-function operation
Power supply: DC6V
2\* CR2032 Lithium Coin Battery
Transmit distance: ≤80m(open area)