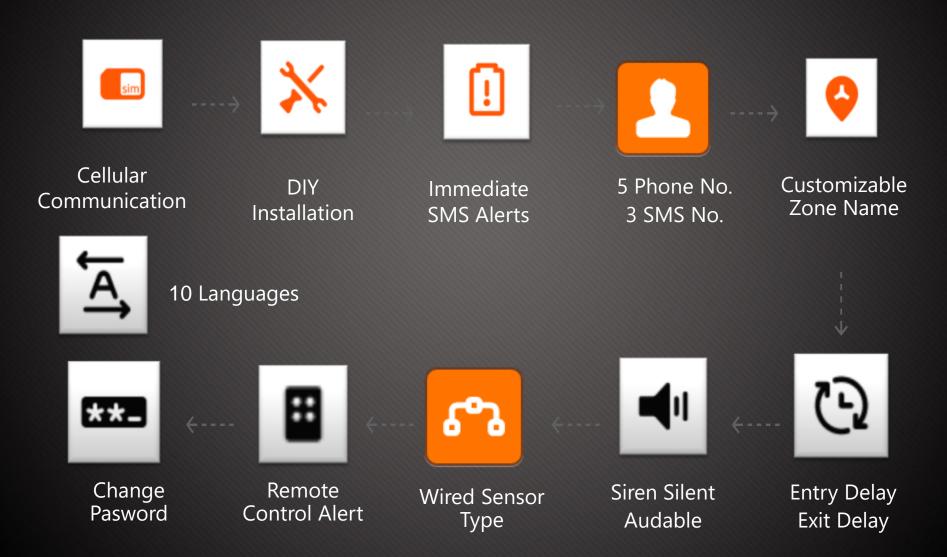

#### Main Feature

Wi-Fi + GSM, Double Safety

FHSS Hopping Frequency

3 SMS, 5 Phone No. 10 Hours 2 CMS Phone No. Battery Back-up

Customizable Keyfob Name

50pcs Sensors Added On

24 Hours Protection

Entry/Exit Delay