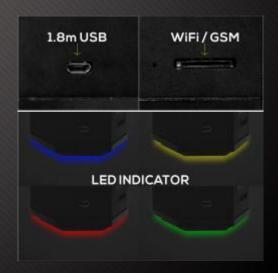

Built-in Infrared Sensor Detects human body motion

Photoelectric Detection
To detect the light intensity.

Built-in Microphone Hi-Fi Two-way talk.

4 Color LED Indicator
Showing arm/disarm/alarming status

For Multiple Devices

Alarm Status (Arm, Disarm, Stay Arm)

Single Head: Admin, Doubel Heard: Shared Devices

Change Device Name Delete Device

Grey: Offline; Lit: Online

Refreshing Device Status