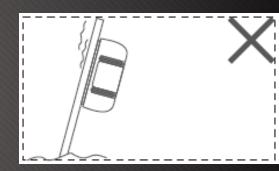

115dB

High / Low / Mute

Network & Sandalone Mode

Tamper protection

IB-400 Active Dual-beams IR Sensors (100 Meters)

Free from Trees, Brushes

On a Firm Footing

Installation Height