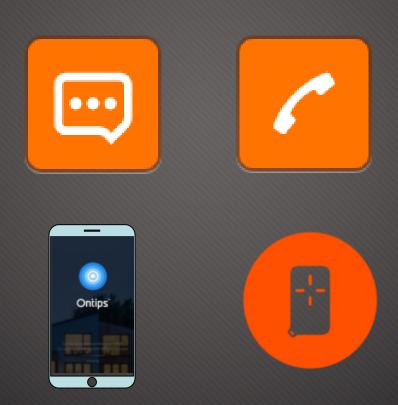

#### Control & Alarm Notification

Four Ways to Control Your Security Alarm System

Alarm Notification

|                   | Push Notification | SMS | Call | Email | Mark                                                                                                                                                                              |
|-------------------|-------------------|-----|------|-------|-----------------------------------------------------------------------------------------------------------------------------------------------------------------------------------|
| SmartCam WiFi ON  | <b>√</b>          | X   | √    |       | Call phone number 1,2,3,4,5 If anyone pick up the phone, then it will stop calling next. If anyone disarm by clicking on button from notification window, then the call ends too. |
| SmartCam WiFi OFF | ×                 | √   | √    |       | Call phone number 1,2,3,4,5<br>If anyone pick up the phone,<br>then it will stop calling next.                                                                                    |

## Four Ways to Control Your Security Alarm System

maxkin