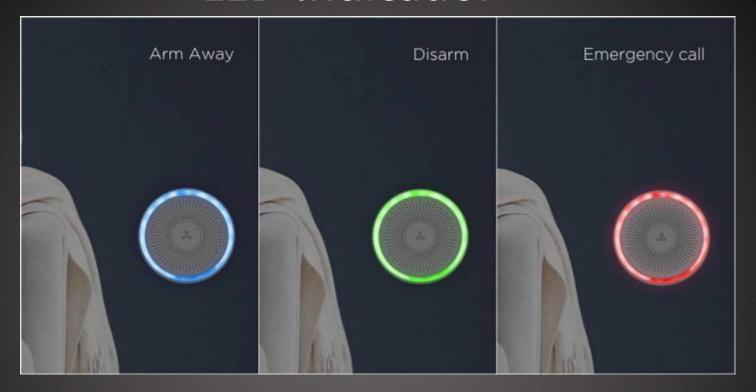

#### LED Indication

Red LED Flashes Once: Enrolling Green LED On: System disarmed

Blue LED On: System armed in away mode. Blue LED Flashes: System armed in stay mode.

Note: LED indicator flashes quickly when WI-FI network is off.