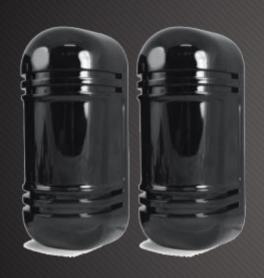

115dB

High / Low / Mute

Network & Sandalone Mode

Tamper protection

IB-400 Active Dual-beams IR Sensors (100 Meters)

Free from Trees, Brushes

On a Firm Footing

Installation Height