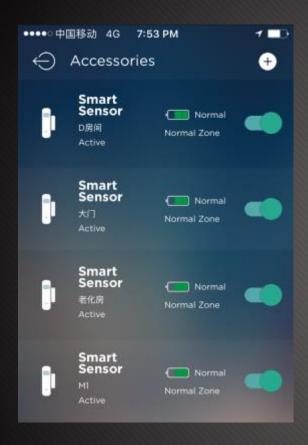

#### Accessory Enrollment & Zone

Enroll by pressing the enroll button

Enroll by pressing "+" on the apps

#### Zone for Accessories

Delay Zone: Allow a delay before the alarm is triggered

Normal Zone: Activate immediately when triggered

Home Mode Zone: Sensors are disabled when you press "Stay Arm" 24 Hour Zone: No matter when status, it will always trigger the alarm.