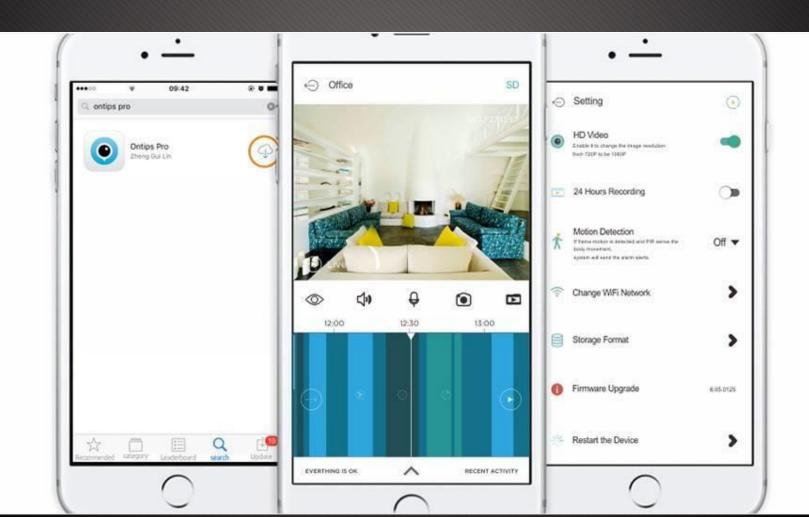

### Ontips Mobile Apps

#### Ontips Pro-User Management

| Authority                                | Admin     | Owner     | Senior    | Kid       |
|------------------------------------------|-----------|-----------|-----------|-----------|
| Add/Delete<br>Users<br>Manage<br>Devices | $\sqrt{}$ | X         | X         | X         |
| Programming                              | V         | V         | X         | X         |
| Notification                             | $\sqrt{}$ | $\sqrt{}$ | $\sqrt{}$ | X         |
| Alarm Control<br>Arm/Disarm              | $\sqrt{}$ | $\sqrt{}$ | $\sqrt{}$ | $\sqrt{}$ |
| Recent<br>Activity                       | $\sqrt{}$ | V         | V         | X         |
| View Videos                              | V         | $\sqrt{}$ | V         | X         |

Alarm Status (Arm, Disarm, Stay Arm)

Single Head: Admin, Doubel Heard: Shared Devices

Change Device Name Delete Device

Grey: Offline; Lit: Online

Refreshing Device Status