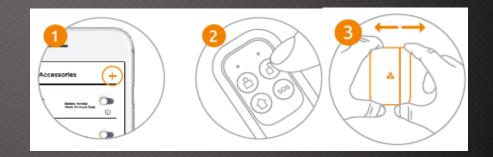

#### Accessory Enrollment & Zone

Enroll by pressing the enroll button

Enroll by pressing "+" on the apps

#### Zone for Accessories

Delay Zone: Allow a delay before the alarm is triggered

Normal Zone: Activate immediately when triggered

Home Mode Zone: Sensors are disabled when you press "Stay Arm" 24 Hour Zone: No matter when status, it will always trigger the alarm.