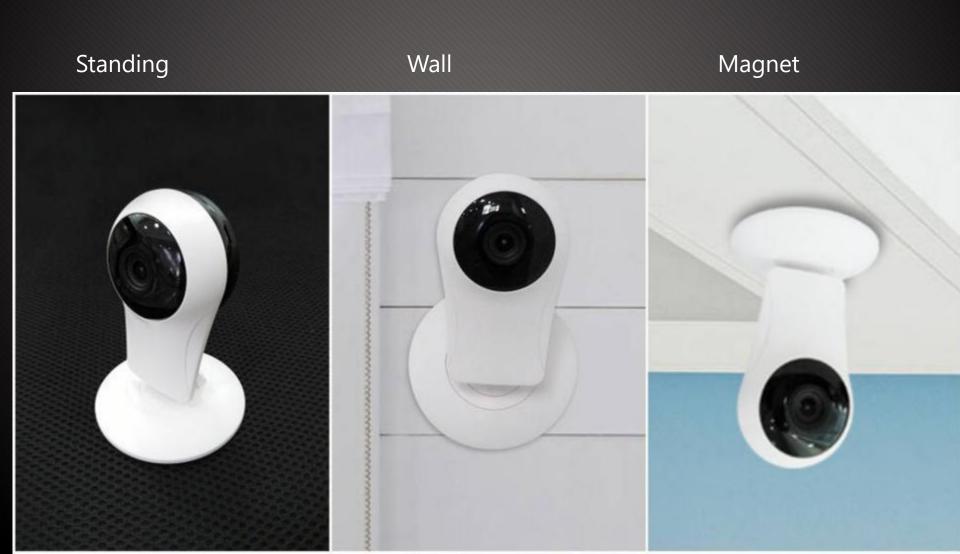

ite LED: Arming / Disarming

Red LED:

**Control Panel Status** 



Green LED: AC Power Yellow LED:

**GSM Signal Indicator** 

## Four Ways to Control Your Security Alarm System



maxkin

#### Overview of X1 GSM Alarm System





Customized Zone Names







Alarm Management by Different Groups



### maxkin









### Ontips Mobile Apps



#### •Image Format:

- •H.264
- •Resolution:
- •1280\*720
- •Frame Rate:
- •15FPS
- •Built-in microphone
- •2-way audio communication)
- •Built-in
- •802.11n wireless module and antenna
- •Security:
- •WEP/WPA/WPA2 encryption
- •Power Supply:
- •5V-1A
- •Operating Condition:
- •-5° C-50° C
- •Material:
- •ABS + PC

### IP Camera IP-100



#### Features









HD 720P

Night Vision Motion Detection Two-way talk



## Installation: Put it anywhere





Crystal HD Night Vision

120° Viewing Area



#### 720P HD Video, Snapshots of Critical Moments





Peach of Mind

To meet all the needs for protection and comfort in the home!

#### **Functional Devices**

Tutti, a partner of alarm system!

4

SOS Emergency Call



Strobe Siren



Wireless Kepad



System Status



On-site alarm system with other detectors





Zone Indication



Press 3 times + disarm button

## Catalogues



## Accessories



#### PIR Motion Detector



PIR-600 PIR Motion Detector SS-P01 PLUS Pet Immune PIR Motion & Door Senor

PIR-602 Outdoor Triple Technology Detector

## Difference- PIR Motion Detector PIR-600 SS-P01 PLUS PIR-602

2 IN 1

Contact

Indoor

20kgs

8m/90°

Indoor

Passive infrared & Door

Tri-Tech

20kgs

Microwave & Passive

infra-red & MCU

Outdo