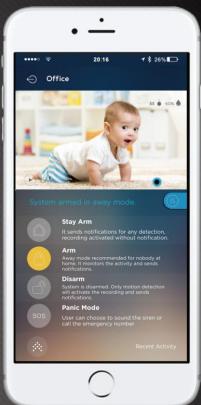

Alarm Status (Arm, Disarm, Stay Arm)

Single Head: Admin, Doubel Heard: Shared Devices

Change Device Name Delete Device

Grey: Offline; Lit: Online

Refreshing Device Status

#### Control & Alarm Notification

Four Ways to Control Your Security Alarm System

Alarm Notification

|                   | Push Notification | SMS | Call | Email | Mark                                                                                                                                                                              |
|-------------------|-------------------|-----|------|-------|-----------------------------------------------------------------------------------------------------------------------------------------------------------------------------------|
| SmartCam WiFi ON  | <b>√</b>          | X   | √    |       | Call phone number 1,2,3,4,5 If anyone pick up the phone, then it will stop calling next. If anyone disarm by clicking on button from notification window, then the call ends too. |
| SmartCam WiFi OFF | ×                 | √   | √    |       | Call phone number 1,2,3,4,5<br>If anyone pick up the phone,<br>then it will stop calling next.                                                                                    |