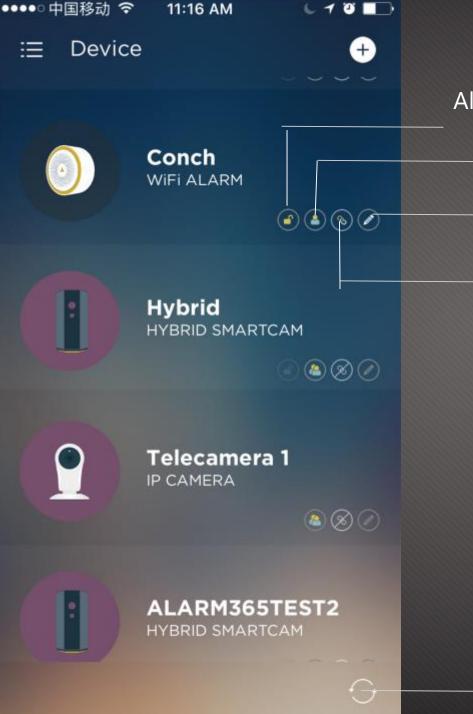

#### Ontips Pro-User Management

| Authority                                | Admin     | Owner     | Senior    | Kid       |
|------------------------------------------|-----------|-----------|-----------|-----------|
| Add/Delete<br>Users<br>Manage<br>Devices | $\sqrt{}$ | X         | X         | X         |
| Programming                              | V         | V         | X         | X         |
| Notification                             | $\sqrt{}$ | $\sqrt{}$ | $\sqrt{}$ | X         |
| Alarm Control<br>Arm/Disarm              | $\sqrt{}$ | $\sqrt{}$ | $\sqrt{}$ | $\sqrt{}$ |
| Recent<br>Activity                       | $\sqrt{}$ | V         | V         | X         |
| View Videos                              | V         | $\sqrt{}$ | V         | X         |

Alarm Status (Arm, Disarm, Stay Arm)

Single Head: Admin, Doubel Heard: Shared Devices

Change Device Name Delete Device

Grey: Offline; Lit: Online

Refreshing Device Status

#### Control & Alarm Notification

Four Ways to Control Your Security Alarm System

Alarm Notification

|                   | Push Notification | SMS | Call | Email | Mark                                                                                                                                                                              |
|-------------------|-------------------|-----|------|-------|-----------------------------------------------------------------------------------------------------------------------------------------------------------------------------------|
| SmartCam WiFi ON  | <b>√</b>          | X   | √    |       | Call phone number 1,2,3,4,5 If anyone pick up the phone, then it will stop calling next. If anyone disarm by clicking on button from notification window, then the call ends too. |
| SmartCam WiFi OFF | ×                 | √   | √    |       | Call phone number 1,2,3,4,5<br>If anyone pick up the phone,<br>then it will stop calling next.                                                                                    |