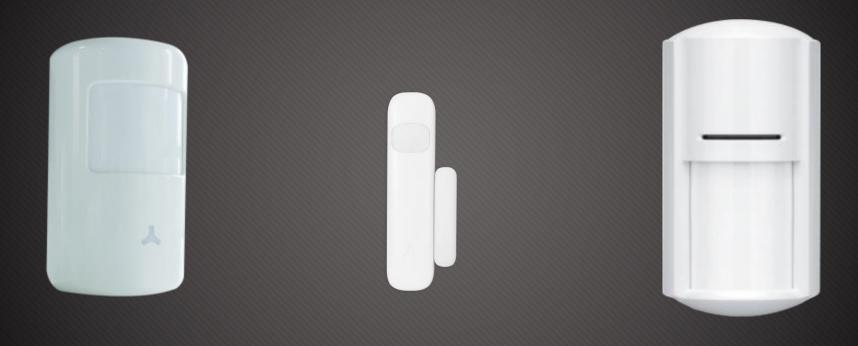

#### PIR Motion Detector

PIR-600 PIR Motion Detector SS-P01 PLUS Pet Immune PIR Motion & Door Senor

PIR-602 Outdoor Triple Technology Detector

## Difference- PIR Motion Detector PIR-600 SS-P01 PLUS PIR-602

2 IN 1

Contact

Indoor

20kgs

8m/90°

Indoor

Passive infrared & Door

Tri-Tech

20kgs

Microwave & Passive

infra-red & MCU

Outdoor or Indoor

Special optical filter

immunity at 10000 lux,

Waterproof, Outdoor

lens, white light

insect immunity

12m/110°

Single-Tech

**Passive** 

IR Sensors

8m/110°

Indoor

NO

Active Dual-beams

Model

Type

n

Anti-

area

inference

Coverage

Condition

Technology

Temperature

Compensatio

Pet-immunity