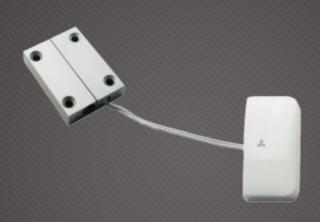

#### Wireless Door/Window Sensor

DWS-300 Door/Window Sensor

DWS-301 Iron Door/Window Sensor

DWS-302 Shutter Door Sensor