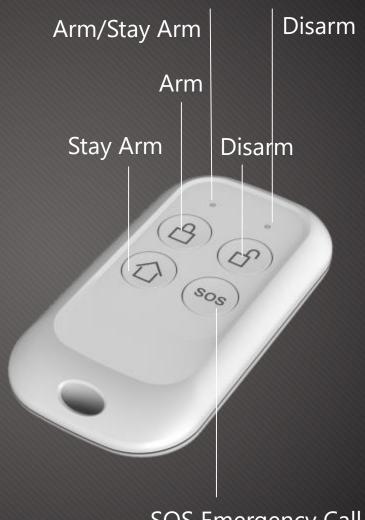

### Remote Control

Compact, comfortable, attractive new design, mysterious black
Built-in antenna
Multi-function operation
Power supply: DC6V
2\* CR2032 Lithium Coin Battery
Transmit distance: ≤80m(open area)