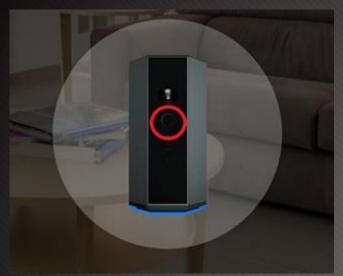

## N8

### Innovative Technology

- WiFi/GSM Dual-Network
- FHSS Hopping Frequency, Anti-Interfernce Solution
- Integrated Camera & Alarm
- All-in-One Mobile App for All Security Device

Intelligent Motion Detection

#### **Control Panel**

SOS Panic Button
Trigger 110dB loud siren for any emergency

Temperature & Humidity Sensor It allows you to track your home's temperature & humidity.

1080P HD Camera High quality video that captures every details

Built-in Infrared Sensor Detects human body motion

Photoelectric Detection
To detect the light intensity.

Built-in Microphone Hi-Fi Two-way talk.

4 Color LED Indicator
Showing arm/disarm/alarming status

For Multiple Devices