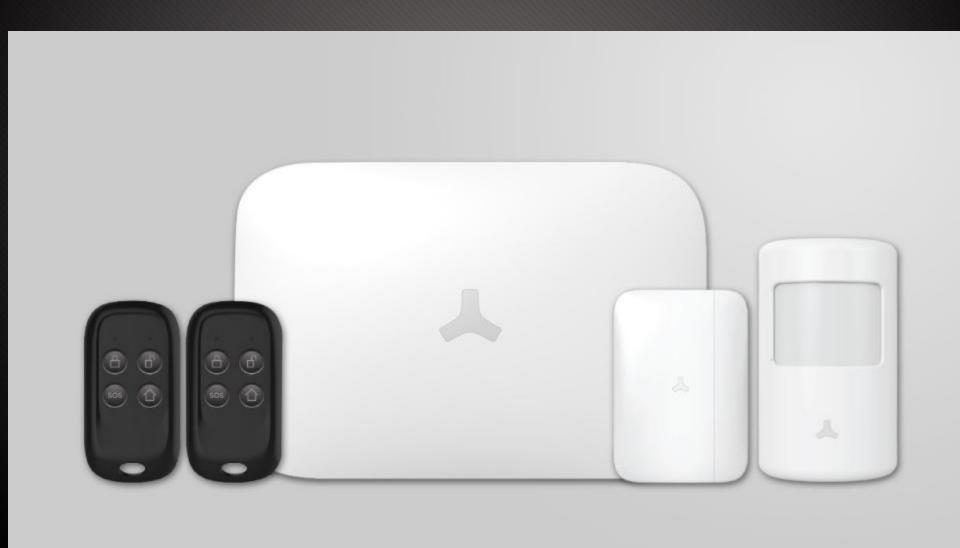

## X1 GSM Alarm System

#### Overview of X1 GSM Alarm System

Customized Zone Names

Alarm Management by Different Groups