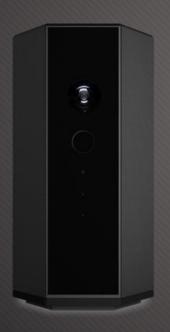

#### **Control Panel**

SOS Panic Button
Trigger 110dB loud siren for any emergency

Temperature & Humidity Sensor It allows you to track your home's temperature & humidity.

1080P HD Camera High quality video that captures every details

Built-in Infrared Sensor Detects human body motion

Photoelectric Detection
To detect the light intensity.

Built-in Microphone Hi-Fi Two-way talk.

4 Color LED Indicator
Showing arm/disarm/alarming status

For Multiple Devices