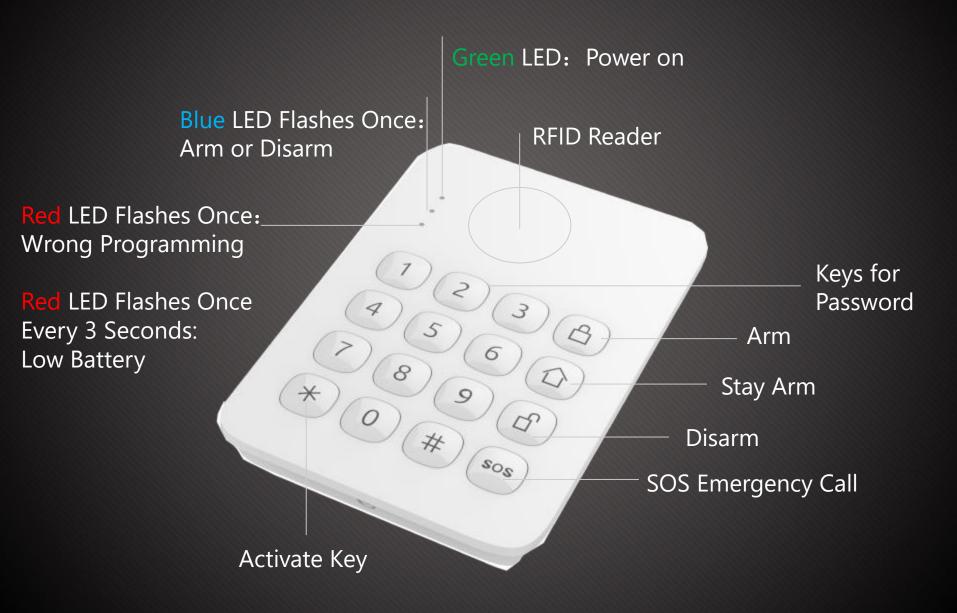

## KP-A1 Keypad

Proximity operated keypad, for arming/disarming, panic alarms, electronic lock control... Easy installation, user-friendly programming Duress code, multiple securities Tamper protection 3 colored LED indication Power: 1.5V AAA LR03 battery X3 Compatible with all types of MAXKIN control panels

#### **Keypad Operation**

### Multi Key Functions

Mute Arm

Mute Disarm

SOS Emergency Call