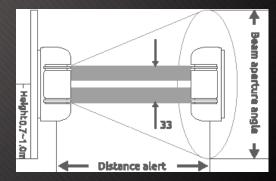

115dB

High / Low / Mute

Network & Sandalone Mode

Tamper protection

IB-400 Active Dual-beams IR Sensors (100 Meters)

Free from Trees, Brushes

On a Firm Footing

Installation Height