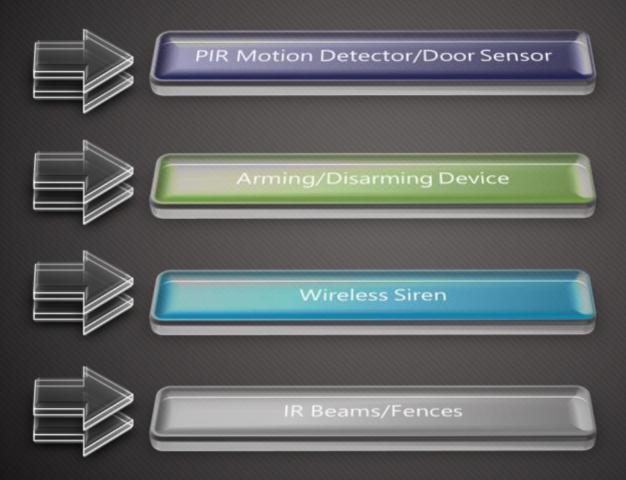

#### **Functional Devices**

Tutti, a partner of alarm system!

4

SOS Emergency Call

Strobe Siren

Wireless Kepad

System Status

On-site alarm system with other detectors