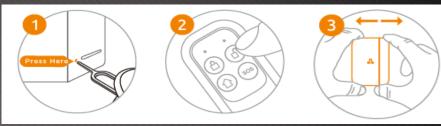

#### Accessory Enrollment & Zone

Enroll by pressing the enroll button

Enroll by pressing "+" on the apps

#### Zone for Accessories

Delay Zone: Allow a delay before the alarm is triggered

Normal Zone: Activate immediately when triggered

Home Mode Zone: Sensors are disabled when you press "Stay Arm" 24 Hour Zone: No matter when status, it will always trigger the alarm.