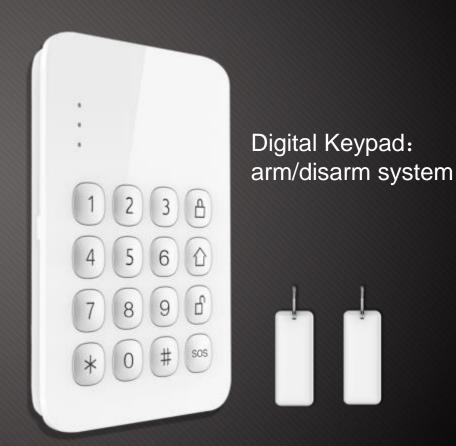

## KP-A1 Keypad

Proximity operated keypad, for arming/disarming, panic alarms, electronic lock control... Easy installation, user-friendly programming Duress code, multiple securities Tamper protection 3 colored LED indication Power: 1.5V AAA LR03 battery X3 Compatible with all types of MAXKIN control panels