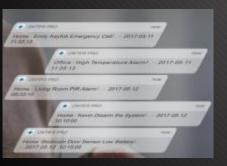

#### Control & Alarm Notification

Four Ways to Control Your Security Alarm System

Alarm Notification

|                   | Push Notification | SMS | Call | Email | Mark                                                                                                                                                                              |
|-------------------|-------------------|-----|------|-------|-----------------------------------------------------------------------------------------------------------------------------------------------------------------------------------|
| SmartCam WiFi ON  | <b>√</b>          | X   | √    |       | Call phone number 1,2,3,4,5 If anyone pick up the phone, then it will stop calling next. If anyone disarm by clicking on button from notification window, then the call ends too. |
| SmartCam WiFi OFF | ×                 | √   | √    |       | Call phone number 1,2,3,4,5<br>If anyone pick up the phone,<br>then it will stop calling next.                                                                                    |