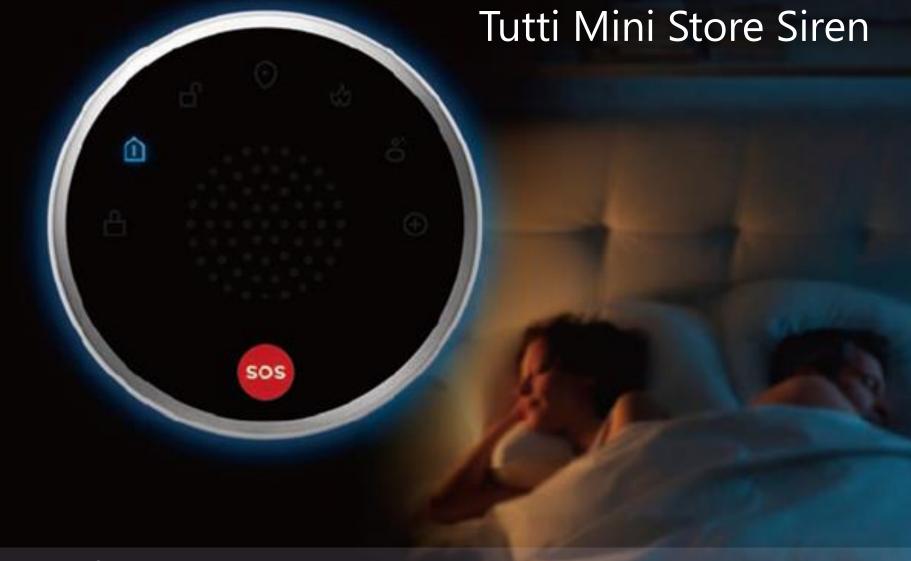

#### **Functional Devices**

Tutti, a partner of alarm system!

4

SOS Emergency Call

Strobe Siren

Wireless Kepad

System Status

On-site alarm system with other detectors