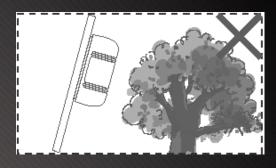

115dB

High / Low / Mute

Network & Sandalone Mode

Tamper protection

IB-400 Active Dual-beams IR Sensors (100 Meters)

Free from Trees, Brushes

On a Firm Footing

Installation Height