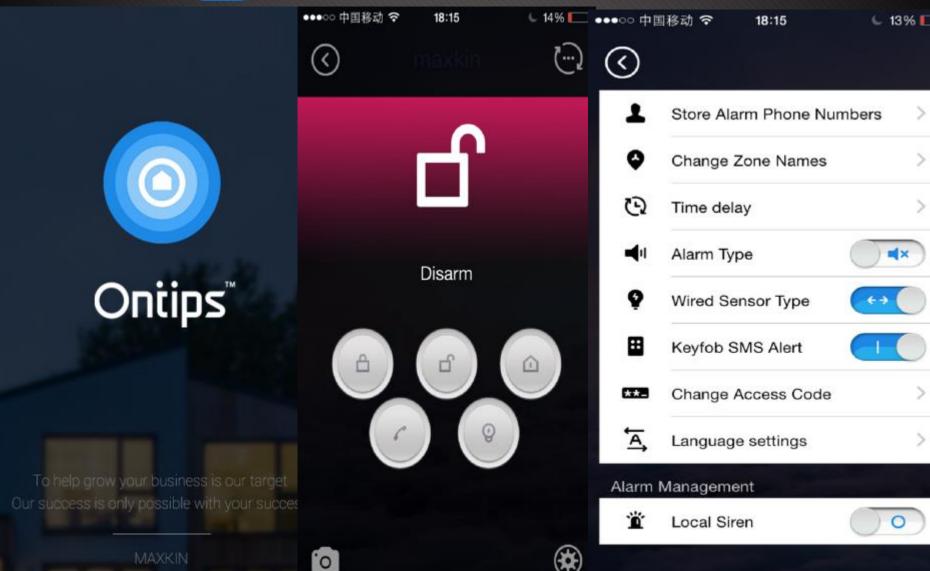

m Konw who's coming & going the app



#### LED Indication



Red LED Flashes Once: Enrolling Green LED On: System disarmed

Blue LED On: System armed in away mode. Blue LED Flashes: System armed in stay mode.

Note: LED indicator flashes quickly when WI-FI network is off.

#### One Button Operation

Multifunctional button for network connection, accessory enroll, and device On/Off.



## X1 GSM Alarm System



#### Working Status of Control Panel

White LED: Arming / Disarming

Red LED:

**Control Panel Status** 



Green LED: AC Power Yellow LED:

**GSM Signal Indicator** 

## Four Ways to Control Your Security Alarm System



maxkin

#### Overview of X1 GSM Alarm System





Customized Zone Names







Alarm Management by Different Groups



### maxkin









### Ontips Mobile Apps



#### •Image Format:

- •H.264
- •Resolution:
- •1280\*720
- •Frame Rate:
- •15FPS
- •Built-in microphone
- •2-way audio communication)
- •Built-in
- •802.11n wireless module and antenna
- •Security:
- •WEP/WPA/WPA2 encryption
- •Power Supply:
- •5V-1A
- •Operating Condition:
- •-5° C-50° C
- •Material:
- •ABS + PC

### IP Camera IP-100



#### Features









HD 720P

Night Vision Motion Detection Two-way talk



## Installation: Put it anywhere





Crystal HD Night Vision

120° Viewing Area



#### 720P HD Video, Snapshots of Critical Moments





Peach of Mind

To meet all the needs for protection and comfort in the home!

#### **Functional Devices**

Tutti, a partner of alarm system!

4

SOS Emergency Call



Strobe Siren



Wireless Kepad



System Status



On-site alarm system w